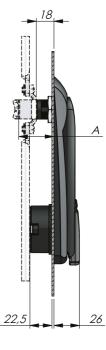

## **TECHNICAL INFORMATION**

A and L on the drawing refer to measurements on cams (Product ID 1-008.50). **Standards:** 

| P/N    | Description                            |
|--------|----------------------------------------|
| 275001 | Swing handle for 6- and 7-pin cylinder |
| 275002 | Swing handle for 5-pin cylinder        |