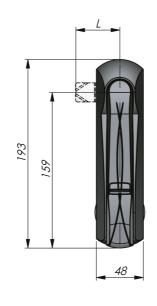

## **TECHNICAL INFORMATION**

A and L on the drawing refer to measurements on cams (Product ID 1-008.50). **Standards:** 

| P/N    | Description                            |
|--------|----------------------------------------|
| 275001 | Swing handle for 6- and 7-pin cylinder |
| 275002 | Swing handle for 5-pin cylinder        |