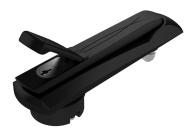

## VISION SWING HANDLE FOR OVAL CYLINDER

Swing handle for Scandinavian oval cylinder and cam. The handle is equipped with a soft cover to protect the cylinder from dust and rain. Cylinder is ordered separately.