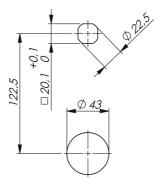

## **TECHNICAL INFORMATION**

A and L on the drawing refer to measurements on cams (Product ID 1-008.50). **Standards:** 

| P/N    | Description                            |
|--------|----------------------------------------|
| 275001 | Swing handle for 6- and 7-pin cylinder |
| 275002 | Swing handle for 5-pin cylinder        |